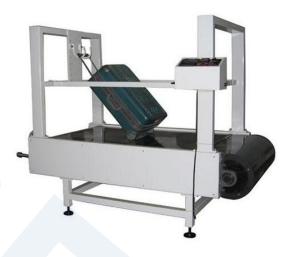

## **Application**

Mileage Tester is designed for road pilot of luggage with wheels, traveling bag, wheels, wheel axle.

Mileage tester can test abrasion capacity of wheels material, and deformation and damage of suitcase structure. Test result can be reference of improvement.

## Key Specification

| Model          | GT-LC01                                  |
|----------------|------------------------------------------|
| Test Speed     | 0-5km/hr, adjustable                     |
| Time Setting   | 0~999.9 hours, power failure memory type |
| Bump Plate     | 5mm/8pcs                                 |
| Belt Perimeter | 380cm                                    |
| Belt Width     | 76cm                                     |
| Dimension      | 220x180x160cm                            |
| Weight         | 360Kg                                    |
| Accessories    | Fixed adjustable seat of suitcase        |